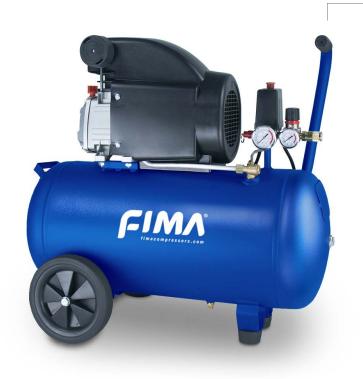

## PIPER L20 2 Hp 8 Bar

|        | 書         |      | ≢╡               |     | Ų            |               |     | Ö           |              |     | <b>□</b> )⟩          | <                                    | മ      |  |
|--------|-----------|------|------------------|-----|--------------|---------------|-----|-------------|--------------|-----|----------------------|--------------------------------------|--------|--|
| Model  | Pump Head | Tank | Air displacement |     | Power supply | Nominal Power |     | Revolutions | Max Pressure |     | Noise Level          | Dimensions                           | Weight |  |
| PIPER  | type      | Lt.  | L/min            | CFM | V/Hz         | HP            | kW  | Rpm         | Bar          | Psi | L <sub>WA</sub> (dB) | mm                                   | Кд     |  |
| L20-24 | L20       | 24   | 170              | 6   | 230/50       | 2             | 1,5 | 2850        | 8            | 116 | 93                   | 570 x 250 x 560                      | 24     |  |
| L20-50 | L20       | 50   | 170              | 6   | 230/50       | 2             | 1,5 | 2850        | 8            | 116 | 93                   | 760 x 320 x 630                      | 33     |  |
|        |           |      |                  |     |              |               |     |             |              |     |                      | Dimensions : Lenght x Depth x Height |        |  |