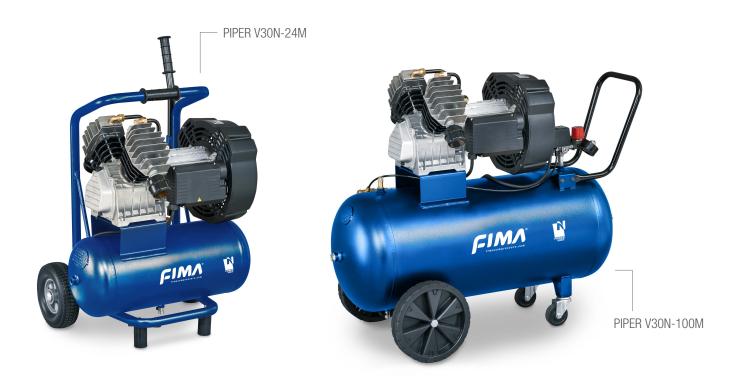

## PIPER V30N 3 Hp 10 Bar Direct drive lubricated

| Model          | Pump Head | Tank | <b>≣</b> ≼<br>Air displacement |      | Power supply | Nominal Power |     | C<br>Revolutions | Max Pressure |     | □))<br>Noise Level   | √———><br>Dimensions | Weight |
|----------------|-----------|------|--------------------------------|------|--------------|---------------|-----|------------------|--------------|-----|----------------------|---------------------|--------|
| PIPER          | type      | Lt.  | L/min                          | CFM  | V/Hz         | HP            | kW  | Rpm              | Bar          | Psi | L <sub>WA</sub> (dB) | mm                  | Kg     |
| V30N-24M 1450  | V30N      | 24   | 350                            | 12,4 | 230/50       | 3             | 2,2 | 1450             | 10           | 145 | 93                   | 640 x 530 x 780     | 56     |
| V30N-50M 1450  | V30N      | 50   | 350                            | 12,4 | 230/50       | 3             | 2,2 | 1450             | 10           | 145 | 93                   | 840 x 430 x 770     | 49     |
| V30N-100M 1450 | V30N      | 100  | 350                            | 12,4 | 230/50       | 3             | 2,2 | 1450             | 10           | 145 | 93                   | 1030 x 440 x 850    | 83     |